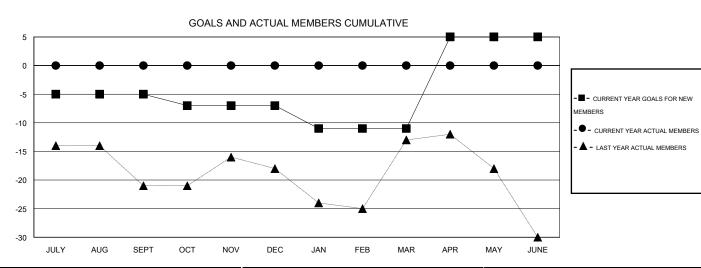

## GMT: ED LECIUS LOCATION NEW YORK

GMT CA 1

|               |                  | Clubs             |                  |                  | Members               |                    |                                     |                    |                  |  |
|---------------|------------------|-------------------|------------------|------------------|-----------------------|--------------------|-------------------------------------|--------------------|------------------|--|
|               | RESU             | LTS FOR 2016-2017 |                  |                  | RESULTS FOR 2016-2017 |                    |                                     |                    |                  |  |
| QUARTER       | NEW CLUB<br>GOAL | NEW CLUBS         | DROPPED<br>CLUBS | NET<br>GAIN/LOSS | QUARTER               | NEW MEMBER<br>GOAL | CHARTER AND<br>NEW MEMBERS<br>ADDED | DROPPED<br>MEMBERS | NET<br>GAIN/LOSS |  |
| JULY/AUG/SEPT | 0                | 0                 | 0                | 0                | JULY/AUG/SEPT         | -5                 | 0                                   | 0                  | 0                |  |
| OCT/NOV/DEC   | 0                | 0                 | 0                | 0                | OCT/NOV/DEC           | -2                 | 0                                   | 0                  | 0                |  |
| JAN/FEB/MAR   | 0                | 0                 | 0                | 0                | JAN/FEB/MAR           | -4                 | 0                                   | 0                  | 0                |  |
| APR/MAY/JUNE  | 1                | 0                 | 0                | 0                | APR/MAY/JUNE          | 16                 | 0                                   | 0                  | 0                |  |